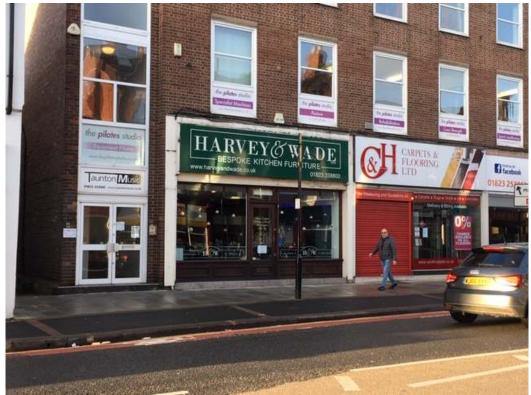

#### LOCATION

The property is situated in Bridge Street on the left hand side walking away from the town centre opposite Wetherspoon's Coal Orchard public house, and next door to Furnitrust, C & H Carpets and the Foot and Gait Clinic.

#### DESCRIPTION

A ground floor shop with rear access and loading having a substantial retail area currently occupied by Harvey & Wade Kitchens.

The shop has a hardwood shop front with central doorway, the main retail area having a solid floor, with a suspended ceiling with inset lighting.